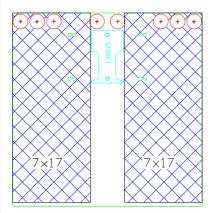

- we recommend a walking space around the system of min.  $60\mbox{cm}$

# 3) DIMENSIONS OF THE FDS CONNECTED TO A

# **COLENTA INDX 43/5 NDT PROCESSOR**



- all dimensions in mm

# 4) DIMENSIONS OF THE FDS CONNECTED TO A

#### **COLENTA INDX 43/55 NDT PROCESSOR**





# 5) FILM TRAY AND DIVIDERS

The **Colenta FDS** supports a removable film tray to place different film sizes epending on their size. Different dividers are available in order to position the different sizes of film for safe film loading



The Colenta FDS with open lid and film tray in place

#### Different Film sizes and position of dividers:







### Dividers 130072 - 8x10, 5x7 Film:







# Colenta

# Dividers 130020L, 130020R - 4 1/4x10, 4 1/4x17:







uivideis

# Dividers 130015 - 7x17, 3 1/2x10, 3 1/2x17 Film:







# Colenta

| OTES: |  |  |
|-------|--|--|
|       |  |  |
|       |  |  |
|       |  |  |
|       |  |  |
|       |  |  |
|       |  |  |
|       |  |  |
|       |  |  |
|       |  |  |
|       |  |  |
|       |  |  |
|       |  |  |
|       |  |  |
|       |  |  |
|       |  |  |
|       |  |  |
|       |  |  |