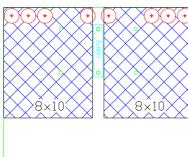

ocessor



NOTE: a suitable support stand is provided with each Colenta FDS

# 2) DIMENSIONS OF THE FDS









- all dimensions in mm
- we recommend a walking space around the system of min.  $60\mbox{cm}$

# 3) DIMENSIONS OF THE FDS CONNECTED TO A

# **COLENTA INDX 43/5 NDT PROCESSOR**



- all dimensions in mm

# 4) DIMENSIONS OF THE FDS CONNECTED TO A

#### **COLENTA INDX 43/55 NDT PROCESSOR**





# 5) FILM TRAY AND DIVIDERS

The **Colenta FDS** supports a removable film tray to place different film sizes epending on their size. Different dividers are available in order to position the different sizes of film for safe film loading



The Colenta FDS with open lid and film tray in place

#### Different Film sizes and position of dividers:







### Dividers 130072 - 8x10, 5x7 Film:







# Colenta

# Dividers 130020L, 130020R - 4 1/4x10, 4 1/4x17:







uivideis

# Dividers 130015 - 7x17, 3 1/2x10, 3 1/2x17 Film:







# Colenta

| OTES: |  |  |
|-------|--|--|
|       |  |  |
|       |  |  |
|       |  |  |
|       |  |  |
|       |  |  |
|       |  |  |
|       |  |  |
|       |  |  |
|       |  |  |
|       |  |  |
|       |  |  |
|       |  |  |
|       |  |  |
|       |  |  |
|       |  |  |
|       |  |  |
|       |  |  |