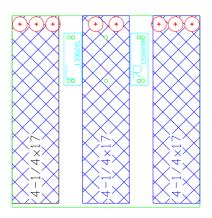

a FDS

# 2) DIMENSIONS OF THE FDS









- all dimensions in mm
- we recommend a walking space around the system of min.  $60\mbox{cm}$

# 3) DIMENSIONS OF THE FDS CONNECTED TO A

# **COLENTA INDX 43/5 NDT PROCESSOR**



- all dimensions in mm

# 4) DIMENSIONS OF THE FDS CONNECTED TO A

#### **COLENTA INDX 43/55 NDT PROCESSOR**





# 5) FILM TRAY AND DIVIDERS

The **Colenta FDS** supports a removable film tray to place different film sizes epending on their size. Different dividers are available in order to position the different sizes of film for safe film loading



The Colenta FDS with open lid and film tray in place

#### Different Film sizes and position of dividers:







### Dividers 130072 - 8x10, 5x7 Film:







# Colenta

# Dividers 130020L, 130020R - 4 1/4x10, 4 1/4x17:







uivideis

# Dividers 130015 - 7x17, 3 1/2x10, 3 1/2x17 Film:







# Colenta

| OTES: |  |  |
|-------|--|--|
|       |  |  |
|       |  |  |
|       |  |  |
|       |  |  |
|       |  |  |
|       |  |  |
|       |  |  |
|       |  |  |
|       |  |  |
|       |  |  |
|       |  |  |
|       |  |  |
|       |  |  |
|       |  |  |
|       |  |  |
|       |  |  |
|       |  |  |