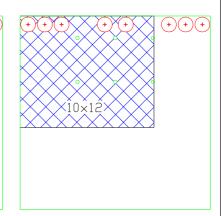

connected to a Colenta INDX 43/55 NDT processor



NOTE: a suitable support stand is provided with each Colenta FDS

# 2) DIMENSIONS OF THE FDS









- all dimensions in mm
- we recommend a walking space around the system of min.  $60\mbox{cm}$

# 3) DIMENSIONS OF THE FDS CONNECTED TO A

# **COLENTA INDX 43/5 NDT PROCESSOR**



- all dimensions in mm

# 4) DIMENSIONS OF THE FDS CONNECTED TO A

#### **COLENTA INDX 43/55 NDT PROCESSOR**





# 5) FILM TRAY AND DIVIDERS

The **Colenta FDS** supports a removable film tray to place different film sizes epending on their size. Different dividers are available in order to position the different sizes of film for safe film loading



The Colenta FDS with open lid and film tray in place

#### Different Film sizes and position of dividers:







### Dividers 130072 - 8x10, 5x7 Film:







# Colenta

# Dividers 130020L, 130020R - 4 1/4x10, 4 1/4x17:







uivideis

# Dividers 130015 - 7x17, 3 1/2x10, 3 1/2x17 Film:







# Colenta

| OTES: |  |  |
|-------|--|--|
|       |  |  |
|       |  |  |
|       |  |  |
|       |  |  |
|       |  |  |
|       |  |  |
|       |  |  |
|       |  |  |
|       |  |  |
|       |  |  |
|       |  |  |
|       |  |  |
|       |  |  |
|       |  |  |
|       |  |  |
|       |  |  |
|       |  |  |