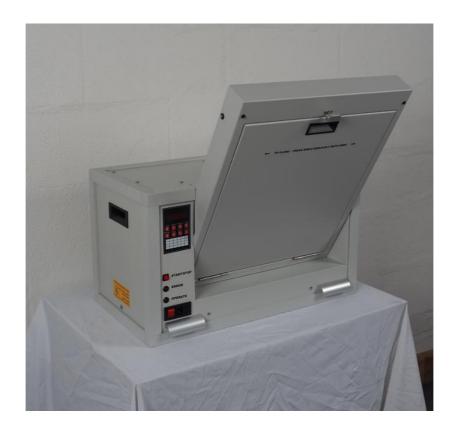

# 5) FILM TRAY AND DIVIDERS

The **Colenta FDS** supports a removable film tray to place different film sizes epending on their size. Different dividers are available in order to position the different sizes of film for safe film loading

The Colenta FDS with open lid and film tray in place