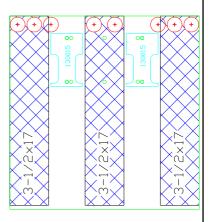

recommend a walking space around the system of min.  $60\mbox{cm}$

# 3) DIMENSIONS OF THE FDS CONNECTED TO A

# **COLENTA INDX 43/5 NDT PROCESSOR**



- all dimensions in mm

# 4) DIMENSIONS OF THE FDS CONNECTED TO A

#### **COLENTA INDX 43/55 NDT PROCESSOR**





# 5) FILM TRAY AND DIVIDERS

The **Colenta FDS** supports a removable film tray to place different film sizes epending on their size. Different dividers are available in order to position the different sizes of film for safe film loading



The Colenta FDS with open lid and film tray in place

#### Different Film sizes and position of dividers:







### Dividers 130072 - 8x10, 5x7 Film:







# Colenta

# Dividers 130020L, 130020R - 4 1/4x10, 4 1/4x17:







uivideis

# Dividers 130015 - 7x17, 3 1/2x10, 3 1/2x17 Film:







# Colenta

| OTES: |  |  |
|-------|--|--|
|       |  |  |
|       |  |  |
|       |  |  |
|       |  |  |
|       |  |  |
|       |  |  |
|       |  |  |
|       |  |  |
|       |  |  |
|       |  |  |
|       |  |  |
|       |  |  |
|       |  |  |
|       |  |  |
|       |  |  |
|       |  |  |
|       |  |  |