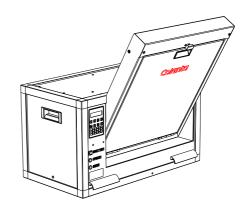

# 5) FILM TRAY AND DIVIDERS

The **Colenta FDS** supports a removable film tray to place different film sizes epending on their size. Different dividers are available in order to position the different sizes of film for safe film loading

The Colenta FDS with open lid and film tray in place