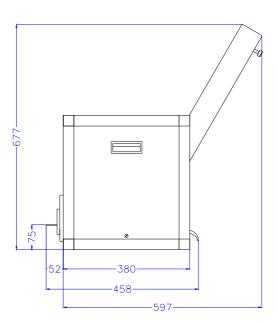

# 2) DIMENSIONS OF THE FDS

- all dimensions in mm
- we recommend a walking space around the system of min.  $60\mbox{cm}$