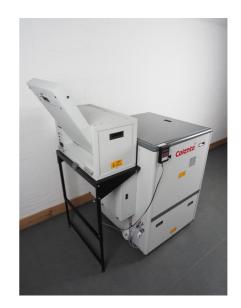

# The Colenta FDS connected to Colenta INDX 43/5 NDT processor

The Colenta FDS connected to a Colenta INDX 43/55 NDT processor

NOTE: a suitable support stand is provided with each Colenta FDS