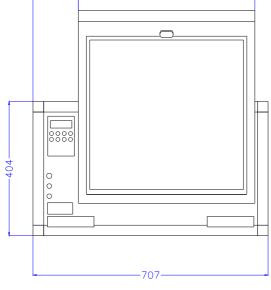

# 2) DIMENSIONS OF THE FDS

- all dimensions in mm
- we recommend a walking space around the system of min.  $60\mbox{cm}$