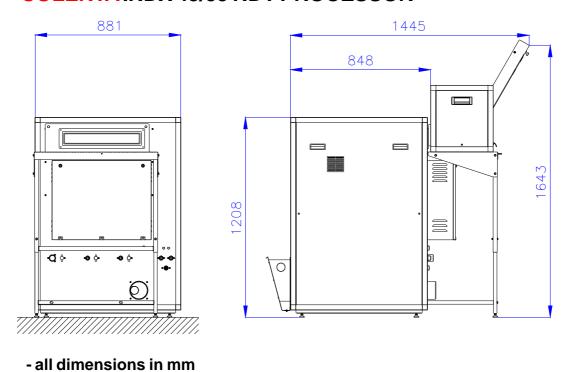

# 2) DIMENSIONS OF THE FDS

- all dimensions in mm
- we recommend a walking space around the system of min.  $60\mbox{cm}$

# 3) DIMENSIONS OF THE FDS CONNECTED TO A

# **COLENTA INDX 43/5 NDT PROCESSOR**

- all dimensions in mm

# 4) DIMENSIONS OF THE FDS CONNECTED TO A

#### **COLENTA INDX 43/55 NDT PROCESSOR**