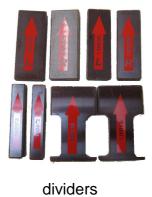

# 5) FILM TRAY AND DIVIDERS

The **Colenta FDS** supports a removable film tray to place different film sizes epending on their size. Different dividers are available in order to position the different sizes of film for safe film loading

#### Different Film sizes and position of dividers: