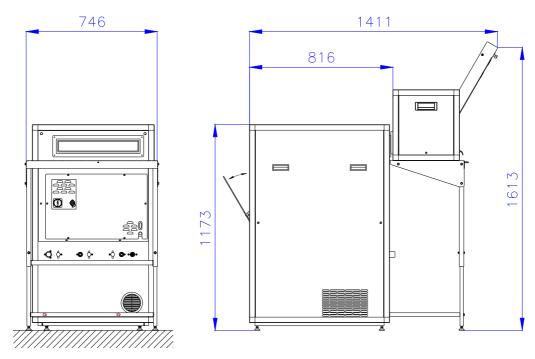

# 3) DIMENSIONS OF THE FDS CONNECTED TO A

# **COLENTA INDX 43/5 NDT PROCESSOR**

- all dimensions in mm

# 4) DIMENSIONS OF THE FDS CONNECTED TO A

#### **COLENTA INDX 43/55 NDT PROCESSOR**