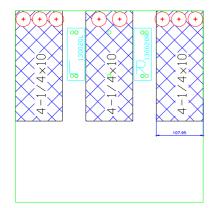

nta FDS

# 2) DIMENSIONS OF THE FDS









- all dimensions in mm
- we recommend a walking space around the system of min.  $60\mbox{cm}$

# 3) DIMENSIONS OF THE FDS CONNECTED TO A

# **COLENTA INDX 43/5 NDT PROCESSOR**



- all dimensions in mm

# 4) DIMENSIONS OF THE FDS CONNECTED TO A

#### **COLENTA INDX 43/55 NDT PROCESSOR**





# 5) FILM TRAY AND DIVIDERS

The **Colenta FDS** supports a removable film tray to place different film sizes epending on their size. Different dividers are available in order to position the different sizes of film for safe film loading



The Colenta FDS with open lid and film tray in place

#### Different Film sizes and position of dividers:







### Dividers 130072 - 8x10, 5x7 Film:







# Colenta

# Dividers 130020L, 130020R - 4 1/4x10, 4 1/4x17:







uivideis

# Dividers 130015 - 7x17, 3 1/2x10, 3 1/2x17 Film:







# Colenta

| OTES: |  |  |
|-------|--|--|
|       |  |  |
|       |  |  |
|       |  |  |
|       |  |  |
|       |  |  |
|       |  |  |
|       |  |  |
|       |  |  |
|       |  |  |
|       |  |  |
|       |  |  |
|       |  |  |
|       |  |  |
|       |  |  |
|       |  |  |
|       |  |  |
|       |  |  |