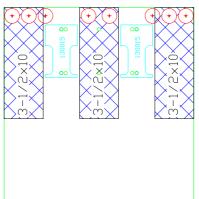

we recommend a walking space around the system of min.  $60\mbox{cm}$

# 3) DIMENSIONS OF THE FDS CONNECTED TO A

# **COLENTA INDX 43/5 NDT PROCESSOR**



- all dimensions in mm

# 4) DIMENSIONS OF THE FDS CONNECTED TO A

#### **COLENTA INDX 43/55 NDT PROCESSOR**





# 5) FILM TRAY AND DIVIDERS

The **Colenta FDS** supports a removable film tray to place different film sizes epending on their size. Different dividers are available in order to position the different sizes of film for safe film loading



The Colenta FDS with open lid and film tray in place

#### Different Film sizes and position of dividers:







### Dividers 130072 - 8x10, 5x7 Film:







# Colenta

# Dividers 130020L, 130020R - 4 1/4x10, 4 1/4x17:







uivideis

# Dividers 130015 - 7x17, 3 1/2x10, 3 1/2x17 Film:







# Colenta

| OTES: |  |  |
|-------|--|--|
|       |  |  |
|       |  |  |
|       |  |  |
|       |  |  |
|       |  |  |
|       |  |  |
|       |  |  |
|       |  |  |
|       |  |  |
|       |  |  |
|       |  |  |
|       |  |  |
|       |  |  |
|       |  |  |
|       |  |  |
|       |  |  |
|       |  |  |