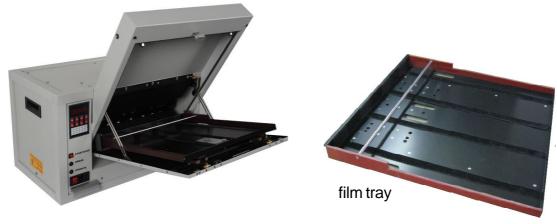

# 5) FILM TRAY AND DIVIDERS

The **Colenta FDS** supports a removable film tray to place different film sizes epending on their size. Different dividers are available in order to position the different sizes of film for safe film loading

The Colenta FDS with open lid and film tray in place