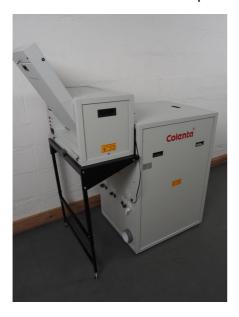

# The Colenta FDS connected to Colenta INDX 43/5 NDT processor

The Colenta FDS connected to a Colenta INDX 43/55 NDT processor

NOTE: a suitable support stand is provided with each Colenta FDS