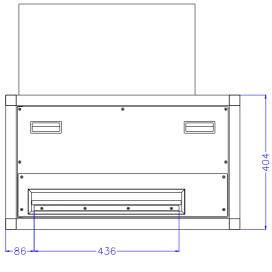

# 2) DIMENSIONS OF THE FDS

- all dimensions in mm
- we recommend a walking space around the system of min.  $60\mbox{cm}$