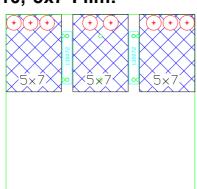

#### Different Film sizes and position of dividers:

### Dividers 130072 - 8x10, 5x7 Film: